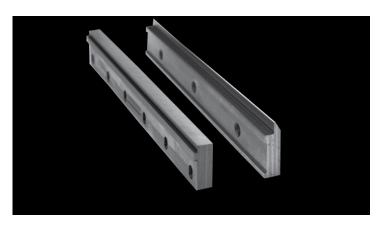

# COUNTER KNIVES KNIFE CLAMPING BLOCKS

Flaker Counter Knives, Clamping Blocks and Knife Support Plates are available in superior quality wear resisting Steel.

Heat treatment in specially designed and digitally controlled Furnaces ensure High Impact resistance and excellent edge retention properties.

Good quality Counter Knives contribute significantly to less loading on the Chipper and Flaker Knives thus leading to over all cost reduction in terms of the Knife consumption and power savings on the running of the Chipper and Flaker Machines.