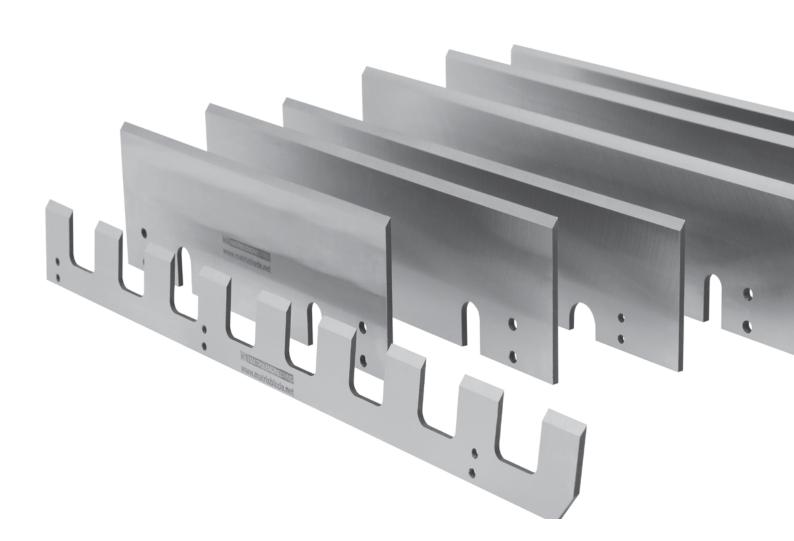

#### **FLAKER KNIVES**

MATRIX has been manufacturing for the Particle Board Industry since its inception. Our endeavor is to provide value for money products. Continuous research and innovation has resulted in our offering Flaker Knives that reduce tooling costs and stand up to global challenges.

Flaker Knives are available in Chipper Steel and High Alloy wear-resistance Steel.

Available for all sizes of Pallmann, Maier, Klockner, Hombak, Bezner and Pessa Machines.