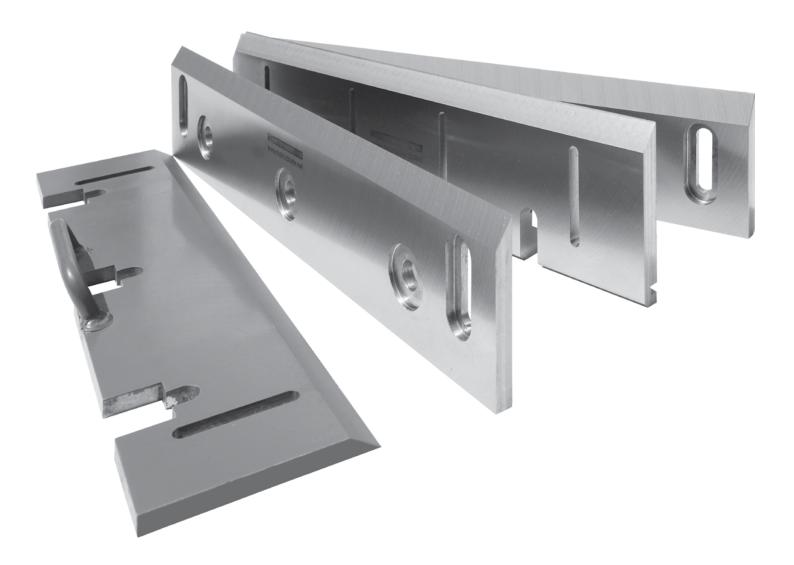

# CHIPPER KNIVES

MATRIX Chipper Knives are made from the best grade Alloy Steels. A specialized heat treatment processing results in maximizing the impact resistance & edge retention properties. Precise machining & grinding to close tolerance ensures easy fitment & trouble free performance.

We offer Knives according to customer requirement and in different qualities for chipping Wood, Bamboo & Veneer waste for all models of Hombak, Klockner, Voith, KMW, Pallmann, Bezner, Swetha & Other major Chipper Machine manufacturers.