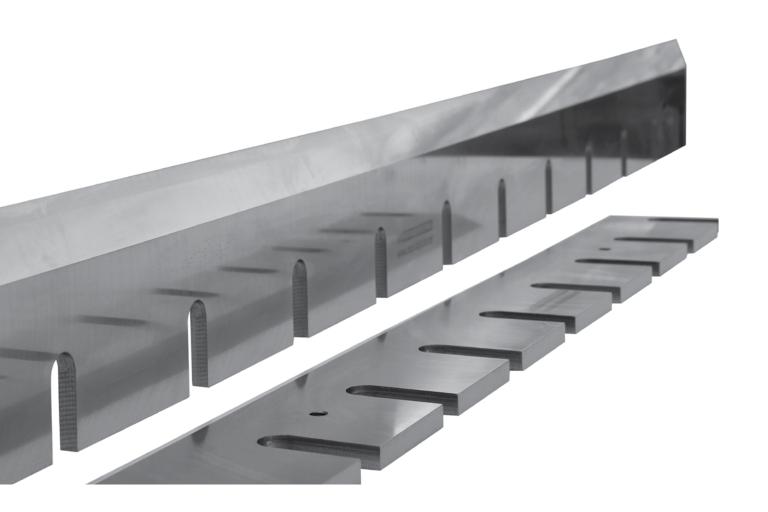

# CHIPPER KNIVES

MATRIX Chipper Knives are made from the best grade Alloy Steels. A specialized heat treatment processing results in maximizing the impact resistance & edge retention properties. Precise machining & grinding to close tolerance ensures easy fitment & trouble free performance.

We offer Knives according to customer requirement and in different qualities for chipping Wood, Bamboo & Veneer waste for all models of Hombak, Klockner, Voith, KMW, Pallmann, Bezner, Swetha & Other major Chipper Machine manufacturers.