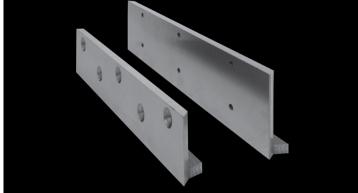

# KNIFE HOLDERS

Knife Holders and support plates are manufactured from Hi grade Alloy steel having superior wear resistance and high Impact strength properties.

Machining to close tolerances ensure easy fitment and optimum performance of Flaker Knives.

Available for all sizes of Pallmann, Maier, Klockner and Pessa Machines.