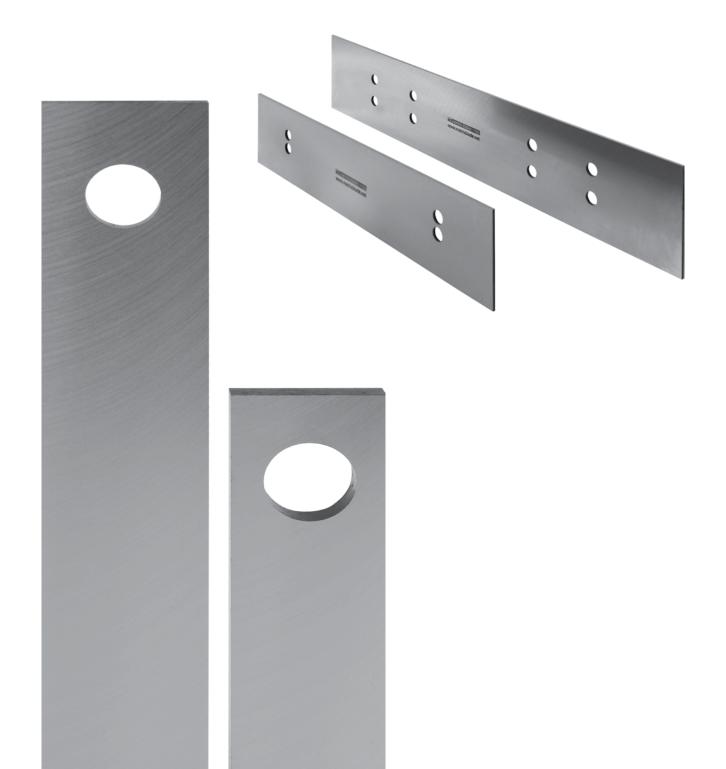

# KNIFE HOLDERS

Knife Holders and support plates are manufactured from Hi grade Alloy steel having superior wear resistance and high Impact strength properties.

Machining to close tolerances ensure easy fitment and optimum performance of Flaker Knives.

Available for all sizes of Pallmann, Maier, Klockner and Pessa Machines.