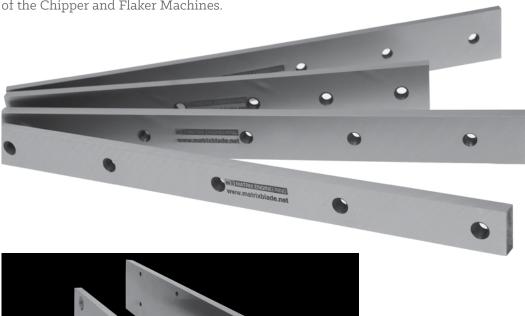

#### **FLAKER KNIVES**

MATRIX has been manufacturing for the Particle Board Industry since its inception. Our endeavor is to provide value for money products. Continuous research and innovation has resulted in our offering Flaker Knives that reduce tooling costs and stand up to global challenges.

Flaker Knives are available in Chipper Steel and High Alloy wear-resistance Steel.

Available for all sizes of Pallmann, Maier, Klockner, Hombak, Bezner and Pessa Machines.