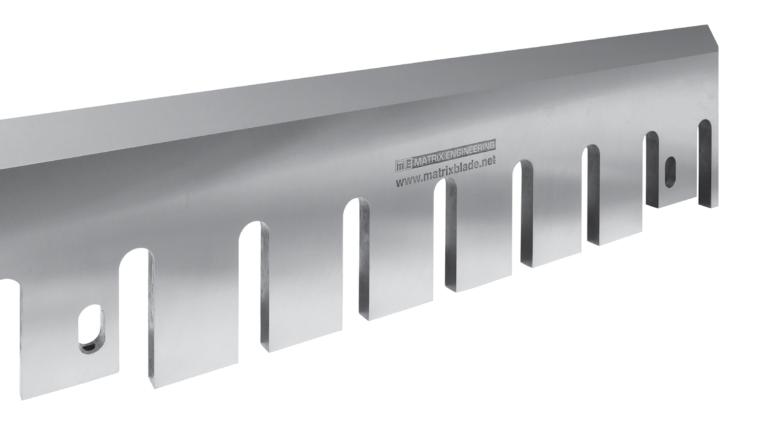

# CHIPPER KNIVES

MATRIX Chipper Knives are made from the best grade Alloy Steels. A specialized heat treatment processing results in maximizing the impact resistance & edge retention properties. Precise machining & grinding to close tolerance ensures easy fitment & trouble free performance.

We offer Knives according to customer requirement and in different qualities for chipping Wood, Bamboo & Veneer waste for all models of Hombak, Klockner, Voith, KMW, Pallmann, Bezner, Swetha & Other major Chipper Machine manufacturers.