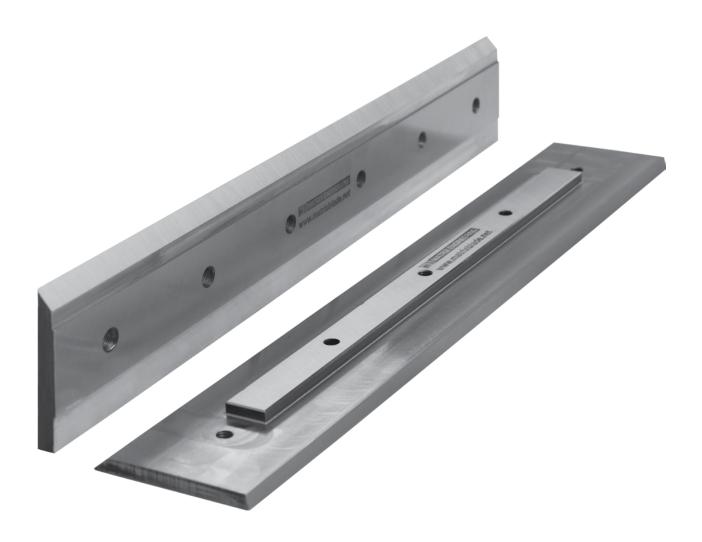

# COUNTER KNIVES KNIFE CLAMPING BLOCKS

Flaker Counter Knives, Clamping Blocks and Knife Support Plates are available in superior quality wear resisting Steel.

Heat treatment in specially designed and digitally controlled Furnaces ensure High Impact resistance and excellent edge retention properties.

Good quality Counter Knives contribute significantly to less loading on the Chipper and Flaker Knives thus leading to over all cost reduction in terms of the Knife consumption and power savings on the running of the Chipper and Flaker Machines.